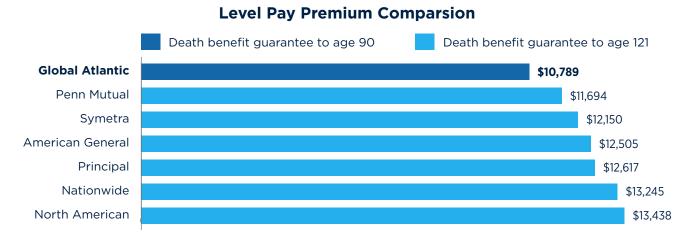

Comparison details: Male, age 55, PFD NT, \$1 million death benefit. Lifetime Foundation ELITE - Solve for premium to obtain 5K CSV at age 90, 6% illustrated rate.

NLG Product - \$1 million death benefit, premium solve for guarantee to age 121.