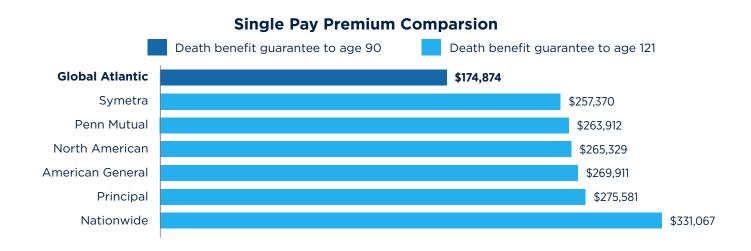

Comparison details: Male, age 55, PFD NT, \$1 million death benefit. Lifetime Foundation ELITE – Solve for premium to obtain 5K CSV at age 90, 6% illustrated rate.

NLG Product - \$1 million death benefit, premium solve for guarantee to age 121.