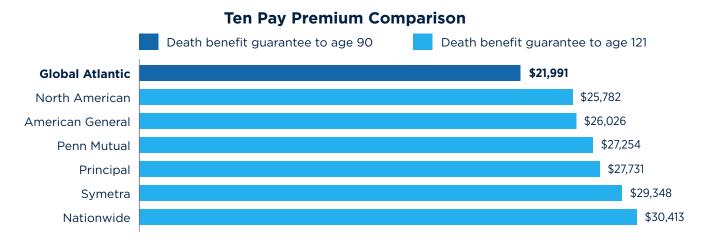

Comparison details: Male, age 55, PFD NT, \$1 million death benefit. Lifetime Foundation ELITE – Solve for premium to obtain 5K CSV at age 90, 6% illustrated rate.

NLG Product - \$1 million death benefit, premium solve for guarantee to age 121.